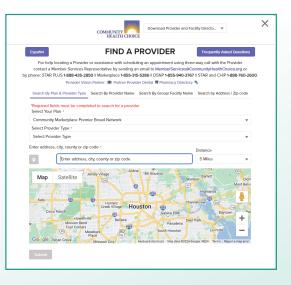

### FIND A DOCTOR

0

2

Go to CommunityHealthChoice.org and select FIND A PROVIDER.

Select the Marketplace plan you enrolled in. Here's how they differ:

#### PREMIER PLANS – BROADEST NETWORK

Our Premier plans have the broadest network of high-quality Providers across Southeast Texas that are committed to delivering a high standard of care.

#### SELECT & ULTRA SELECT PLANS – LIMITED & ULTRA LIMITED NETWORK

Community offers Select and Ultra Select Plans that have a smaller network of high-quality providers that allows us to pass the cost savings to the consumer in the form of lower premiums and outof-pocket costs. These Select and Ultra Select Plans provide a way to contain costs without sacrificing the quality of care our participating providers give. The Select and Ultra Select Plans are only available to Harris County residents.

Validate your zip code or address for results that are near you.