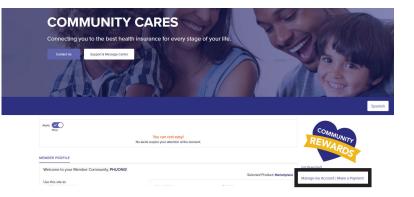

9 From the home screen of your Community Member account portal, click the **"Manage My Account"** tab, then the **"Make a Payment"** button. Here, you can set up auto-pay or make a one-time payment.

From the home screen of your My Member Account, select Manage My account/Make a payment - You can set up auto pay and also make a one time payment by selecting Manage My account/ Make a payment.

| MEMBER PROFILE      | Manage my Account/ Make a payment                                      |
|---------------------|------------------------------------------------------------------------|
|                     | Member Handbook Link <ul> <li>Member Handbook - Marketplace</li> </ul> |
|                     | MEMBER QUICK LINKS                                                     |
|                     | Prior Authorization Guide                                              |
|                     | 2022 Find a Drug                                                       |
|                     | Pharmacy Member Handbook                                               |
|                     | Places to Pay your Premium                                             |
|                     | List of Preventative Services                                          |
|                     | HIPAA Release                                                          |
|                     | Roadmap to Wellness                                                    |
|                     | Wellness Screening by Age                                              |
|                     | Member Material Request                                                |
|                     | COVID-19 Symptoms                                                      |
| Manual Anna Da Card | Stop the Spread of Germs                                               |
| View Member ID Card | Termination/Change in Coverage (For Off-Exchange members only)         |