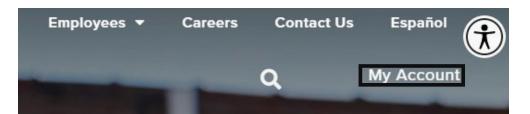

#### **CREATE AN ACCOUNT**

To get started, visit CommunityHealthChoice. org and click My Account in the top right corner of the homepage.

| QUICK PAYMENT<br>Make a payment without creating an account or logging into your account.                                                                                         | 2 Select <b>Register</b><br>underneath <b>Log In</b> to<br>create a new My Member<br>Account. |
|-----------------------------------------------------------------------------------------------------------------------------------------------------------------------------------|-----------------------------------------------------------------------------------------------|
| If this is your first time logging in to the new portal, please click "Forgot your Password?" Use your old username when prompted. We will email you a link to create a password. |                                                                                               |
| Login                                                                                                                                                                             |                                                                                               |
| Username                                                                                                                                                                          |                                                                                               |
| Password                                                                                                                                                                          |                                                                                               |
|                                                                                                                                                                                   |                                                                                               |
| Log in                                                                                                                                                                            |                                                                                               |
| Register?                                                                                                                                                                         |                                                                                               |
|                                                                                                                                                                                   | ]                                                                                             |
|                                                                                                                                                                                   |                                                                                               |
| Member Portal Access Registration<br>Join the community to receive personalized information and customer support.                                                                 | 3 Select the options that apply to you, then click "Next."                                    |