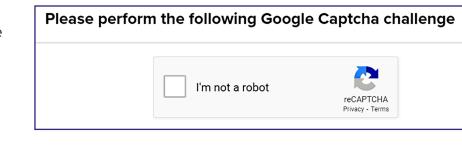

Enter your information to create your online My Member Account, then click **"Next."** 

Click the box beside **"I'm not a robot"**. Complete the challenge when prompted.

Create a username, then enter and confirm your e-mail address. Click **"Next.**"