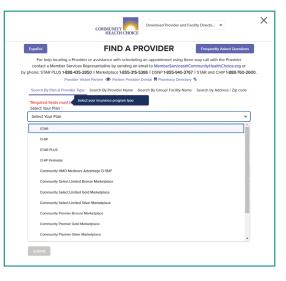

### FIND A DOCTOR

0

2

Go to CommunityHealthChoice.org and select FIND A PROVIDER.

Select the Marketplace plan you enrolled in. Here's how they differ:

#### PREMIER PLANS – BROADEST NETWORK

Our Premier plans have the broadest network of high-quality Providers across Southeast Texas that are committed to delivering a high standard of care.

#### SELECT & ULTRA SELECT PLANS – LIMITED & ULTRA LIMITED NETWORK

Community offers Select and Ultra Select Plans that have a smaller network of high-quality providers that allows us to pass the cost savings to the consumer in the form of lower premiums and outof-pocket costs. These Select and Ultra Select Plans provide a way to contain costs without sacrificing the quality of care our participating providers give. The Select and Ultra Select Plans are only available to Harris County residents.