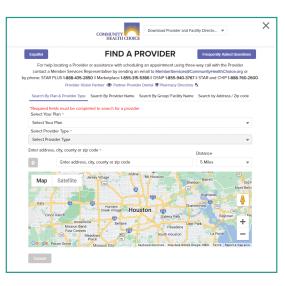

### FIND A DOCTOR

0

2

Go to CommunityHealthChoice.org and select FIND A PROVIDER.

Select the Marketplace plan you enrolled in. Here's how they differ:

#### PREMIER PLANS – BROADEST NETWORK

Our Premier plans have the broadest network of high-quality Providers across Southeast Texas that are committed to delivering a high standard of care.

#### SELECT & ULTRA SELECT PLANS – LIMITED & ULTRA LIMITED NETWORK

Community offers Select and Ultra Select Plans that have a smaller network of high-quality providers that allows us to pass the cost savings to the consumer in the form of lower premiums and outof-pocket costs. These Select and Ultra Select Plans provide a way to contain costs without sacrificing the quality of care our participating providers give. The Select and Ultra Select Plans are only available to Harris County residents.