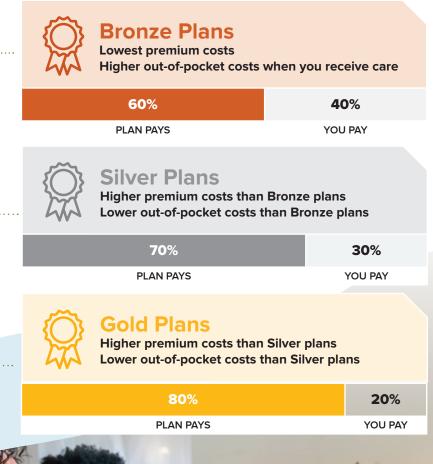

#### **BRONZE, SILVER OR GOLD?**

No matter which metal category you choose, you can save a lot of money on your monthly premium based on your income. When you fill out a Marketplace insurance application, you'll find out if you qualify for these savings.